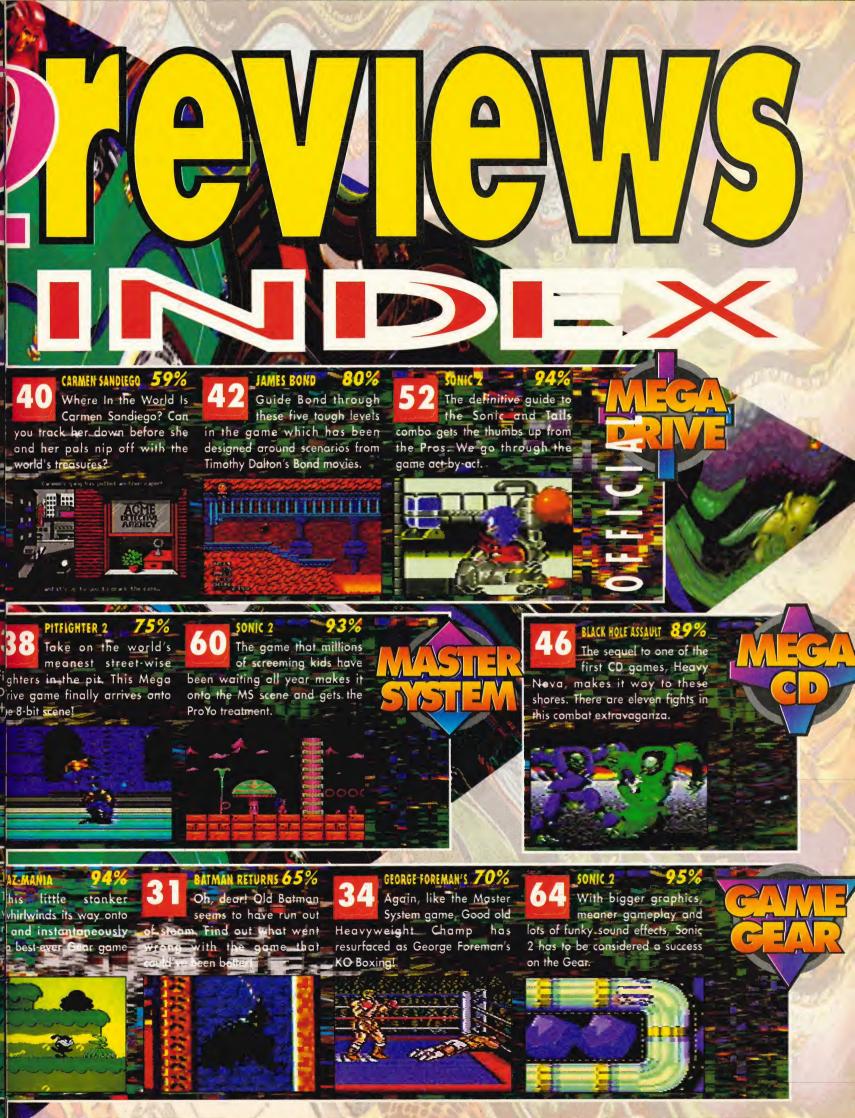

Played like the Op Wolf game of a few years ago, you (and a friend if you've got one) battle against the

Cool down, bub! Drench the T-1000 with liquid nitrogen and then shoot him to shatter him into tiny, trozen fragments!

# THE ARC GAME

11 8

CO25 CO798300 OG 20

Hasta la vista, bay! An enemy T-800 scatters itself all ov

so much money for T2.

Hasta la vista, beby! An enemy T-800 scatters itself all over the place after been hit by about 10 missiles! I can't say that 1d like to be the one who has to try and put him back together, though!

Samoth

Mission over, time to take a breather and tot up the points. Arnie doesn't half look serious, doesn't he?!

SHSTEMS

ACTIVATED

TERMINATOR ONE: CRIME 0025 06028500 04

TM

 The T-1000 becomes slightly miffed, because you escape in a SWAT van, and so attempts to ram you off the road with a giant Tanker filled with liquid nityrogen. Shame that the old fogey with the van isn't in this bit, it would've great fun to nor him over! 4